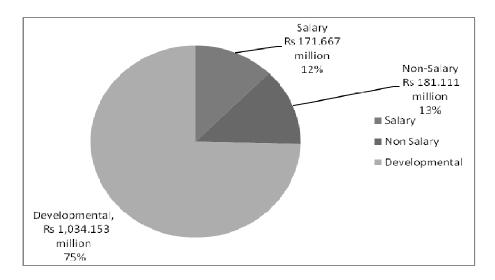

#### 1.1.2. Comments on budget and expenditure 2016-17 (Variance analysis)

The budget and expenditure position of Tehsil Municipal Administrations in District Mansehra for the year 2016-17 is as under.

(Rs in million)

| 2016-17       | 2016-17 Budget |               | +Excess/(Saving) | Percentage |
|---------------|----------------|---------------|------------------|------------|
| Salary        | 169,412,918    | 171,667,497   | (2,254,579)      | (1.330)    |
| Non Salary    | 191,971,000    | 181,111,073   | (10,859,927)     | (5.657)    |
| Developmental | 935,020,825    | 656,393,209   | (278,627,616)    | (29.799)   |
| Total         | 1,296,404,743  | 1,009,171,779 | (287,232,964)    |            |